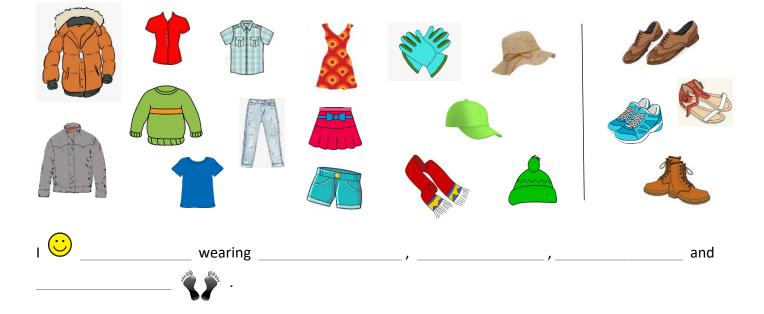

### **ENGLISH EXAM**

# **WRITING**

| Name:       | <br>Surname | e:                   | N <sup>ber</sup> : Grade/Class: |
|-------------|-------------|----------------------|---------------------------------|
| Assessment: |             | Date:                |                                 |
|             |             | Teacher's signature: | Parent's signature:             |
|             |             |                      |                                 |

Answer the questions.

| 1) | What's y | our favourite | season? |
|----|----------|---------------|---------|
|----|----------|---------------|---------|

# 2) In this season, what clothes do you like wearing?



3) Now, draw.





# ENGLISH EXAM WRITING

### **ANSWER KEY**

- 1) My favourite season is... (e.g. summer)
- 2) I like wearing... (e.g. t-shirts, shorts, dresses and flip flops)